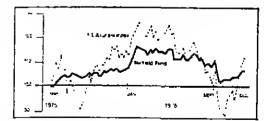

### BY ERIC SHORT

THE LAST month of the year bridge and for maoy it can be assesses whether, the results tive conclusion is that the good is a time when commentators a case of opportuoities missed, could have arisen by chance, performers one year tend lo do review the performance of unit Nevertheless many investor For example, in analysing the well an average in the subirusts during that year. Those advisers use the past perform- effect of previous performances. sequent year unless market con-who based their discussions ance of unit trusts as one of the he simply lists the trusts in from one very markedly this time on the position at the main factors in selecting trusts sequence for each year and then from one year to another when middle of December or even for future investment. There calculates the relationship beearlier were slightly caught out are two schools of thought here. tweeo the positions, to get a This certainly was the case thecause the U.K. equity market One is that a good perform-

because the U.K. equity market Ooe is that a good perform-factor known as "rank correla-cootinued its recovery right to ance over the long period indi-the end of the month. This cates good management and the end of the month. This cates good management and the each trust occupied the enabled those funds invested in therefore such trusts are hetter If each trust occupied the lapse. Investors have to decide U.K. equities to appear in a investments. The other view is same position in each year the whether conditioos this year are much helter light than was that last year's good performers coefficient would be +1. If the going to be different from last November.

Indeed, the Planned Savings so sell last year's leaders and year was last in the next and better performers. performance lables for 1976 buy last year's laggards, vice versa, the coefficient would The other interesting point is

|                          | Gain  | Best U.K. orientated funds | Gain | Bottom Performers        | %; Lo |
|--------------------------|-------|----------------------------|------|--------------------------|-------|
| M & G American           | 49.2  | Arbuthnot Preference       | 17.0 | Oceanic Financial        | 20.   |
| Henderson Far Eastern    | 43.2  | Piccadilly Technology      | 16.5 | Henderson Australian     | 20.   |
| GT Japan & General       | 40.9  | Ionian Income              | 13.1 | Britannia Gold & General | 21.   |
| Steward American Fund    | 39,1  | S & P Capital              | 13.0 | Britannia Property       | 21.   |
| M & G Japan              | 35.7  | Midland Drayton Growth     | 12.1 | Great Winchester         | 23.   |
| S & P Japan Growth       | 34.3  | Arbuthnot High Income      | 11.1 | Cosmopolitan Growth      | 23.   |
| Hill Samuel Dollar       | 31.5  | Target Preference          | 93   | S & P Property Share     | 23.   |
| A-Hambros Secs. of Amer. | 30.3  | London Wall High Income    | 9,0  | Oceanic Recovery         | 27.   |
| Lawson American          | 29.5  | M & G Special              | 8.8  | Lawson Growth            | 22    |
| S & P U.S. Growth        | 27.3  | Jascot Compound            | 8.7  | Britannia Minerals       | 40.   |
| FT-ACTUARIES ALL SHAR    | E 0.1 | -                          |      |                          |       |

the reverse will happen.

market recovered very rapidly after the previous year's col-

the current year and vice versa, versed so that the first in one losers. Otherwise stick with the

that there was oo evidence to show that the smaller funds bad a better performance than the oss larger funds, thus exploding 2 another lovesiment myth. He stated that for every small actively managed fund in the top 20, there was usually a small actively managed fund in the .3 bottom 20.

He also confirmed a fact which advisers have been putting forward over the past year, that the higher yielding trusts on average had the better capital performance. Thus should seem self-erident, since

the income roll-up is virtually This question has been investi- random the coefficient would be movement. The U.K. funds

which did best in 1976 were no